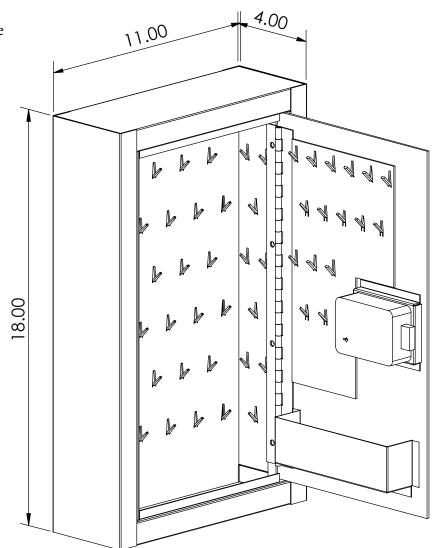

### Construction:

16 & 20 Gauge All Welded Steel Body & Subassemblies (13+ Gauge thickness in some areas).

11 Gauge (1/8") Steel Plate Door

Approximate Weight: 22 LBS.

Size:

11"W x 18"H x 4"D

Capacity: 86 Key Hooks

### Features:

Envelope Storage Area Two Interior Mounting Holes Flush-Mounted Door Concealed Hinges

## Lock Options:

Any Fenco Combination Lock Offerings (Kaba Mas V-252 Featured In Image) Dual Control Available

## Construction:

16 & 20 Gauge All Welded Steel Body & Subassemblies (13+ Gauge thickness in some areas).

11 Gauge (1/8") Steel Plate Door

Approximate Weight:

22 LBS.

Size:

11"W x 18"H x 4"D

Capacity:

86 Key Hooks

Features:

Envelope Storage Area Two Interior Mounting Holes Flush-Mounted Door Concealed Hinges

Lock Options:

Any Fenco Combination Lock Offerings (Kaba Mas V-252 Featured In Image)
Dual Control Available