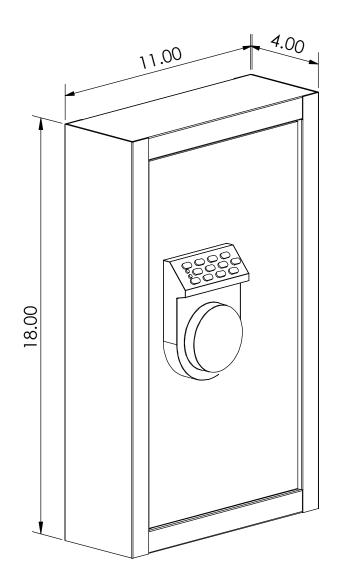

### Construction:

16 & 20 Gauge All Welded Steel Body & Subassemblies (13+ Gauge thickness in some areas).

11 Gauge (1/8") Steel Plate Door

Approximate Weight: 22 LBS.

Size:

11"W x 18"H x 4"D

Capacity: 86 Key Hooks

## Lock Options:

Any Fenco Combination Lock Offerings (Kaba Mas V-252 Featured In Image) Dual Control Available

## Construction:

16 & 20 Gauge All Welded Steel Body & Subassemblies (13+ Gauge thickness in some areas).

11 Gauge (1/8") Steel Plate Door

Approximate Weight:

22 LBS.

Size:

11"W x 18"H x 4"D

Capacity:

86 Key Hooks

Features:

Envelope Storage Area Two Interior Mounting Holes Flush-Mounted Door Concealed Hinges

Lock Options:

Any Fenco Combination Lock Offerings (Kaba Mas V-252 Featured In Image)
Dual Control Available